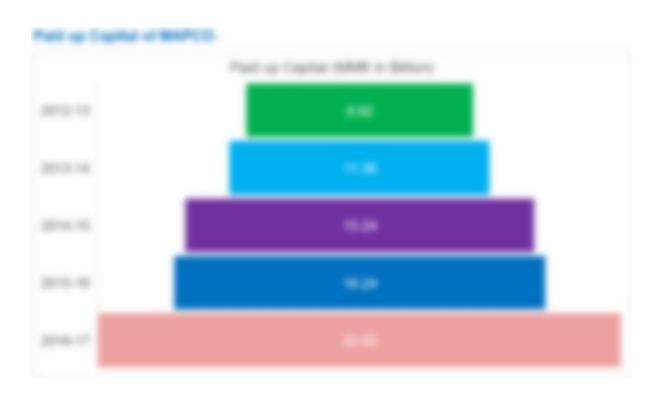

# **Financial Highlights of XXXXX**

|                         | 2012-2013 | 2013-2014 | 2014-2015      | 2015-2016      | 2016-2017 |
|-------------------------|-----------|-----------|----------------|----------------|-----------|
|                         | XXXX      | X only    | Cons           | olidated finan | cials     |
|                         |           | l         | MMK in Billion |                |           |
| Paid up Capital         | 10.78     | XXXXX     | 25.24          | 17.14          | 22.85     |
| Revenue                 | XXXXX     | 18.50     | 22.89          | XXXXX          | XXXXX     |
| Expenses                | 22.36     | 19.26     | XXXXX          | 20.61          | 11.41     |
| Profit & Loss           | XXXXX     | (0.79)    | 0.16           | 0.19           | XXXXX     |
| Current Assets          | 7.66      | XXXXX     | 51.04          | 39.56          | 129.16    |
| Non-current Assets      | 4.68      | 6.67      | XXXXX          | 54.98          | XXXXX     |
| Current Liabilities     | 3.48      | 18.94     | 78.69          | XXXXX          | XXXXX     |
| Non-current Liabilities | -         | -         | -              | 0.95           | XXXXX     |
| Total Assets            | 65.51     | XXXXX     | 38.75          | XXXXX          | XXXXX     |