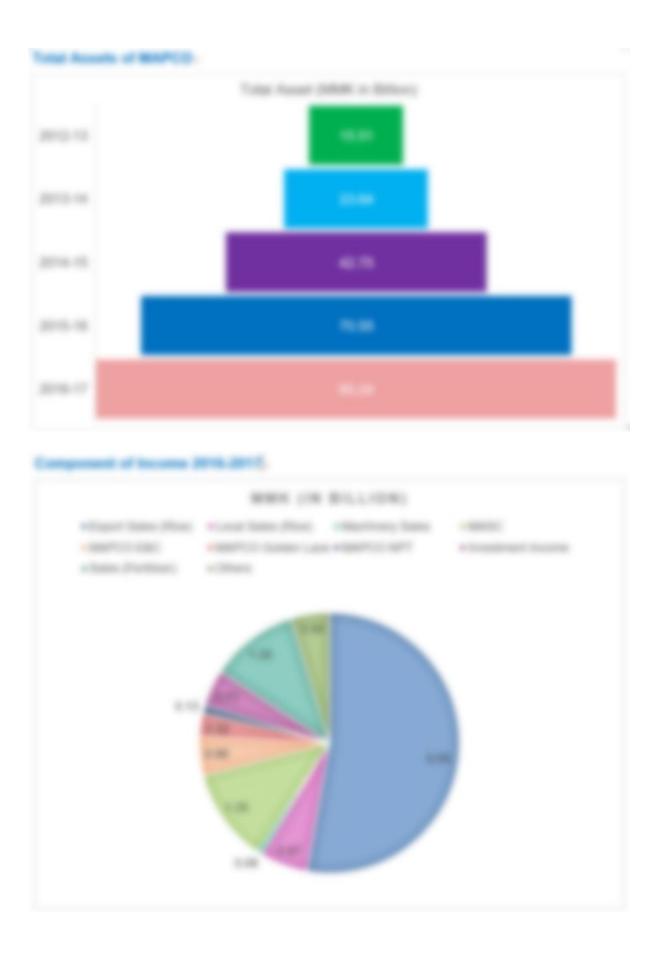

# **Financial Highlights of XXXXX**

|                         | 2012-2013 | 2013-2014 | 2014-2015      | 2015-2016      | 2016-2017 |
|-------------------------|-----------|-----------|----------------|----------------|-----------|
|                         | XXXX      | X only    | Cons           | olidated finan | cials     |
|                         |           | l         | MMK in Billion |                |           |
| Paid up Capital         | 10.78     | XXXXX     | 25.24          | 17.14          | 22.85     |
| Revenue                 | XXXXX     | 18.50     | 22.89          | XXXXX          | XXXXX     |
| Expenses                | 22.36     | 19.26     | XXXXX          | 20.61          | 11.41     |
| Profit & Loss           | XXXXX     | (0.79)    | 0.16           | 0.19           | XXXXX     |
| Current Assets          | 7.66      | XXXXX     | 51.04          | 39.56          | 129.16    |
| Non-current Assets      | 4.68      | 6.67      | XXXXX          | 54.98          | XXXXX     |
| Current Liabilities     | 3.48      | 18.94     | 78.69          | XXXXX          | XXXXX     |
| Non-current Liabilities | -         | -         | -              | 0.95           | XXXXX     |
| Total Assets            | 65.51     | XXXXX     | 38.75          | XXXXX          | XXXXX     |