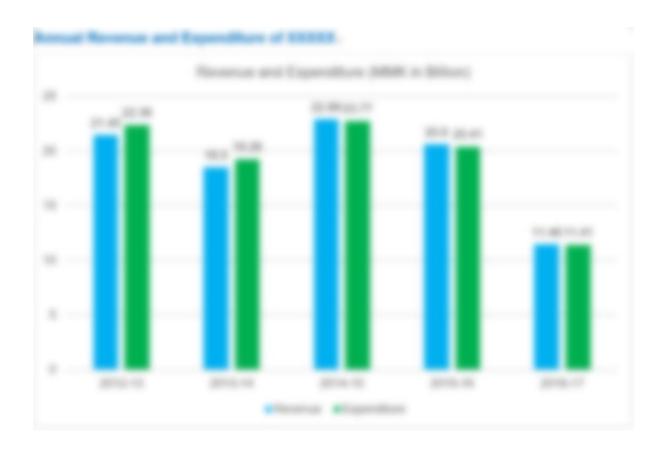

# **Financial Highlights of XXXXX**

|                         | 2012-2013 | 2013-2014 | 2014-2015      | 2015-2016      | 2016-2017 |
|-------------------------|-----------|-----------|----------------|----------------|-----------|
|                         | XXXX      | X only    | Cons           | olidated finan | cials     |
|                         |           | l         | MMK in Billion |                |           |
| Paid up Capital         | 10.78     | XXXXX     | 25.24          | 17.14          | 22.85     |
| Revenue                 | XXXXX     | 18.50     | 22.89          | XXXXX          | XXXXX     |
| Expenses                | 22.36     | 19.26     | XXXXX          | 20.61          | 11.41     |
| Profit & Loss           | XXXXX     | (0.79)    | 0.16           | 0.19           | XXXXX     |
| Current Assets          | 7.66      | XXXXX     | 51.04          | 39.56          | 129.16    |
| Non-current Assets      | 4.68      | 6.67      | XXXXX          | 54.98          | XXXXX     |
| Current Liabilities     | 3.48      | 18.94     | 78.69          | XXXXX          | XXXXX     |
| Non-current Liabilities | -         | -         | -              | 0.95           | XXXXX     |
| Total Assets            | 65.51     | XXXXX     | 38.75          | XXXXX          | XXXXX     |